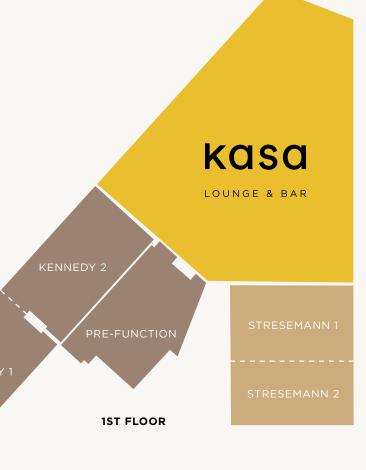

### COME TOGETHER

Four meeting rooms, 2x2 connection options with largest space of 71 sq m. Come together into Kennedy 89's dynamic event spaces.

- Natural light flooding through floor-to-ceiling windows can be blacked-out completely
- · High ceiling
- Coffee machines and fridges in all meeting rooms
- Integrated audiovisual technology virtually connects all meeting spaces
- Pre and post function area provides communal space
- Meeting rooms can transform into exclusive dinner event settings
- Selected signature suites offer the perfect setting for breakout sessions, executive meetings as well as extraordinary networking or dinner space

| NAME           | HEIGHT IN M | SQ M | THEATRE | BLOCK         | CLASSROOM<br>COLLEGE STYLE | BANQUET | RECEPTION |
|----------------|-------------|------|---------|---------------|----------------------------|---------|-----------|
| KENNEDY 1      | 2.9         | 35.4 | 20      | 14            | 15                         | 16      | 32        |
| KENNEDY 2      | 2.9         | 35.4 | 20      | 14            | 15                         | 16      | 32        |
| KENNEDY 1+2    | 2.9         | 70.8 | 40      | 28 (2 blocks) | 30                         | 32      | 60        |
| PRE-FUNCTION   | 2.9         | 44.0 | -       | -             | -                          | -       | 35        |
| STRESEMANN 1   | 2.9         | 27.1 | 18      | 12            | 15                         | 16      | 25        |
| STRESEMANN 2   | 2.9         | 23.1 | 12      | 12            | 10                         | 16      | 20        |
| STRESEMANN 1+2 | 2.9         | 50.2 | 35      | 16            | 30                         | 32      | 45        |