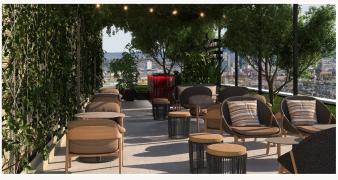

JACK'S ROOFTOP BAR WITH A VIEW OF FRANKFURT'S SKYLINE

#### TASTE & TOAST

- Eighty Nine Contemporary Levantine dishes with a dash of Frankfurt flavours
- Seats: 100 indoor / 70 outdoor
- · Open daily for breakfast, lunch, dinner
- KaSa The heart of the hotel and home to our Lounge & Bar, serving a curated selection of international comfort food and fine beverages
- Seats: 75
- Open daily
- Jack's Frankfurt at its best, where each drink encapsulates the city's essence under the stars, offering new perspectives all around
- Seats: 40 outdoor
- Open daily April October (weather-dependent)