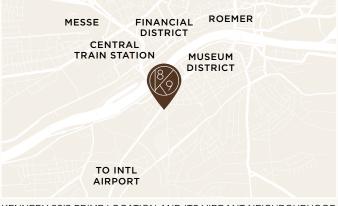

#### THE NEIGHBOURHOOD

Located in the exclusive district of Sachsenhausen

| Destination                            | Distance | Driving | Walking |
|----------------------------------------|----------|---------|---------|
| Frankfurt Intl Airport                 | 9 km     | 10 min  | 120 min |
| Central Train Station                  | 1.5 km   | 5 min   | 15 min  |
| Messe Frankfurt                        | 3 km     | 10 min  | 40 min  |
| Financial District                     | 1.5 km   | 5 min   | 15 min  |
| Roemer                                 | 2.5 km   | 7 min   | 30 min  |
| Goethe Strasse                         | 2.5 km   | 10 min  | 35 min  |
| River Main/<br>Museum District         | 0.5 km   | 1 min   | 5 min   |
| Schweizer Str. with restaurants & bars | 1.5 km   | 5 min   | 15 min  |