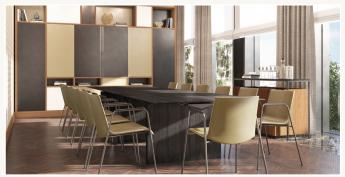

### COME TOGETHER

Four meeting rooms, 2x2 connection options with largest space of 71 sq m. Come together into Kennedy 89's dynamic event spaces.

- Natural light flooding through floor-to-ceiling windows can be blacked-out completely
- · High ceiling
- Coffee machines and fridges in all meeting rooms
- Integrated audiovisual technology virtually connects all meeting spaces
- Pre and post function area provides communal space
- Meeting rooms can transform into exclusive dinner event settings
- Selected signature suites offer the perfect setting for breakout sessions, executive meetings as well as extraordinary networking or dinner space

| NAME           | HEIGHT IN M | SQ M | THEATRE | BLOCK         | CLASSROOM<br>COLLEGE STYLE | BANQUET | RECEPTION |
|----------------|-------------|------|---------|---------------|----------------------------|---------|-----------|
| KENNEDY 1      | 2.9         | 35.4 | 20      | 14            | 15                         | 16      | 32        |
| KENNEDY 2      | 2.9         | 35.4 | 20      | 14            | 15                         | 16      | 32        |
| KENNEDY 1+2    | 2.9         | 70.8 | 40      | 28 (2 blocks) | 30                         | 32      | 60        |
| PRE-FUNCTION   | 2.9         | 44.0 | -       | -             | -                          | -       | 35        |
| STRESEMANN 1   | 2.9         | 27.1 | 18      | 12            | 15                         | 16      | 25        |
| STRESEMANN 2   | 2.9         | 23.1 | 12      | 12            | 10                         | 16      | 20        |
| STRESEMANN 1+2 | 2.9         | 50.2 | 35      | 16            | 30                         | 32      | 45        |

 $<sup>^{\</sup>star}$  capacities calculated without speaker

PRE-FUNCTION AREA & MEETING ROOM KENNEDY 2

PRE-FUNCTION AREA FOR OUR EVENT SPACE

**OUR MEETING ROOM KENNEDY 1** 

KENNEDY 89 STRESEMANNALLEE 28 60596 FRANKFURT, GERMANY